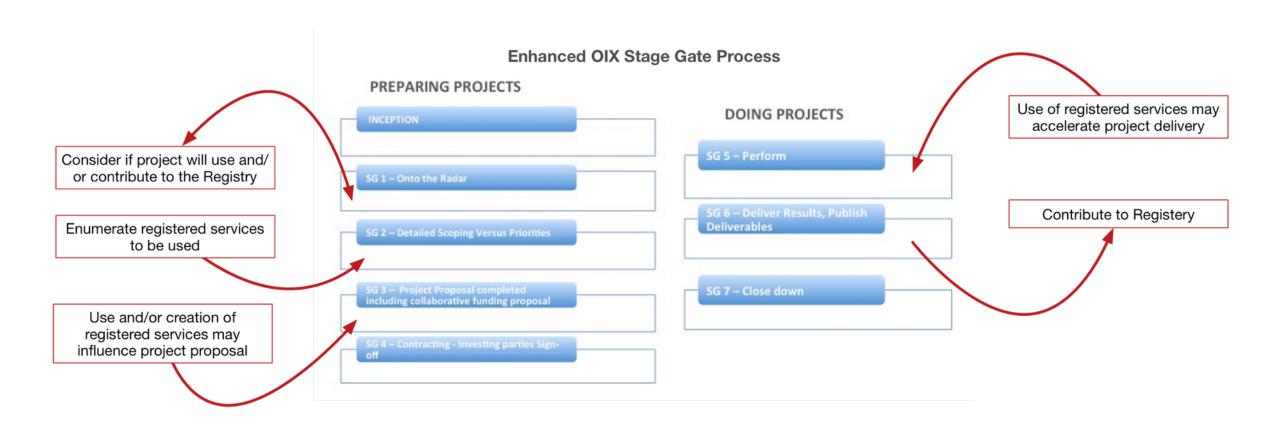

# REGISTRY OF TEST SERVICES

Supported by a project process

### Process - Before

Figure 3 - OIX Stage Gate Process

### Process - After