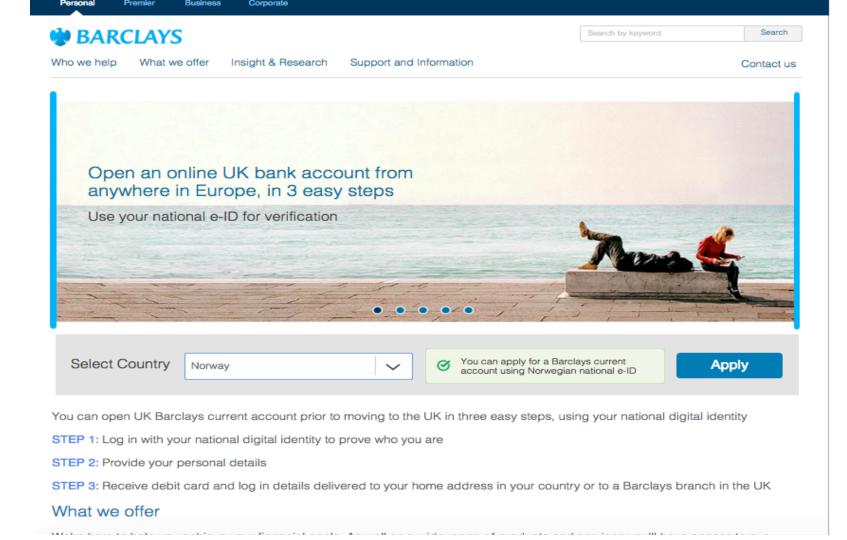

#### BARCLAYS

#### UK Bank Account Opening

| You                                               | r details             | Review application                   | Delivery details                              |
|---------------------------------------------------|-----------------------|--------------------------------------|-----------------------------------------------|
| Thanks for the Ba                                 | nkID verification! PI | ease complete details to apply for a | account.                                      |
|                                                   |                       |                                      | Need some help?                               |
| About you                                         |                       |                                      | Call us on                                    |
| Title *                                           | Mr                    |                                      | 0345 600 4545                                 |
|                                                   |                       |                                      | Monday to Friday 8am-6pm,<br>Saturday 9am-5pm |
| First name*                                       | Nils                  |                                      | Call.charges                                  |
| Do you have a middle                              | <b>O W</b>            |                                      | Live web chat                                 |
| Do you have a middle<br>name? *                   | Yes No                |                                      | We're ready to help                           |
| Last name *                                       | Johanson              |                                      | Start online chat                             |
| Date of birth *                                   | 24 Feb 1979           |                                      |                                               |
| Gender                                            | Male                  |                                      |                                               |
| Marital status *                                  |                       | ×                                    |                                               |
| Living situation *                                |                       | v                                    |                                               |
| Do you support anyone<br>financially, eg children | Ves No                |                                      |                                               |
| Mother's maiden name *                            |                       |                                      |                                               |

Nationality and origin