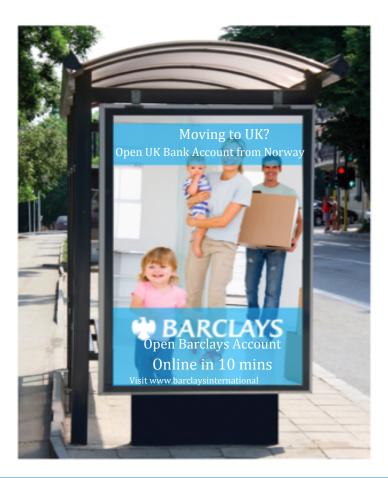

# Digital identity across borders: doing financial transactions in another EU country

Livia Ralph

**Cabinet Office** 

livia.ralph@digital.cabinet-office.gov.uk

'Individuals coming to the UK will be inclined and able to open a UK bank account online, prior to arriving into the country, using their national digital identity.'

## BARCLAYS

## Main drivers

- Up to 50% of new bank accounts opened by people new to the UK
- Improved bank account opening