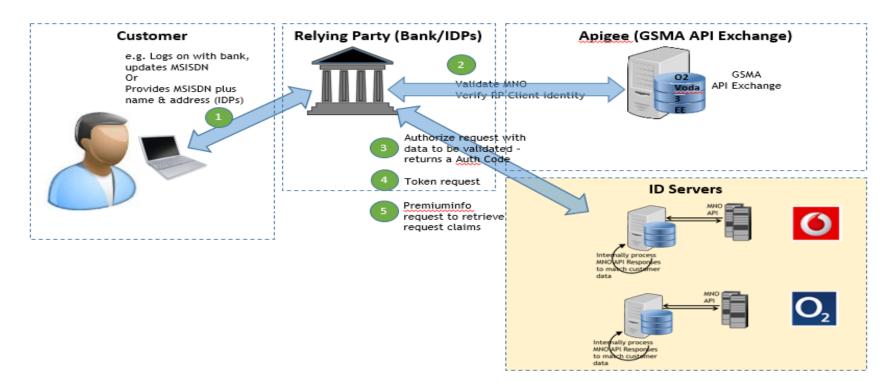

## Overview of UK XMNO Verified Attribute Service

Personal Data – Mobile Connect © GSMA 2016 – CONFIDENTIAL