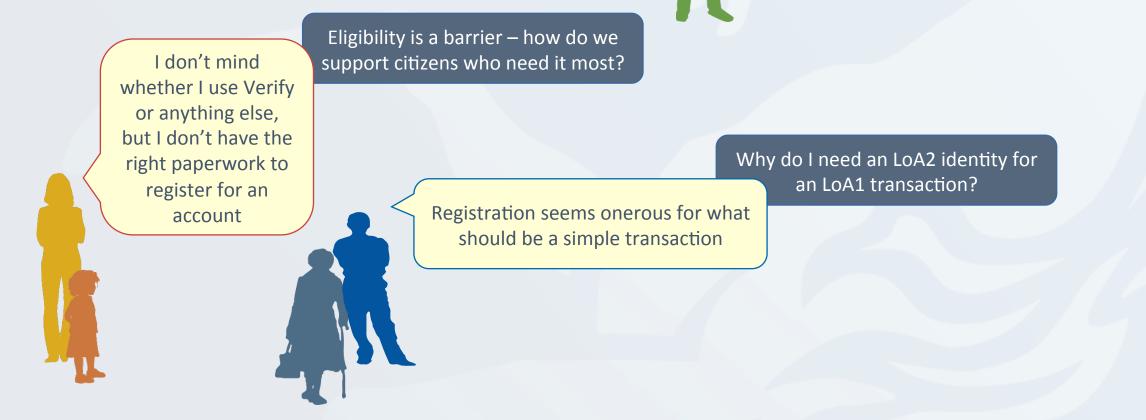

The costs of using Verify aren't clear, so I can't recommend it

Commercial frameworks need to be in place to support local up-take