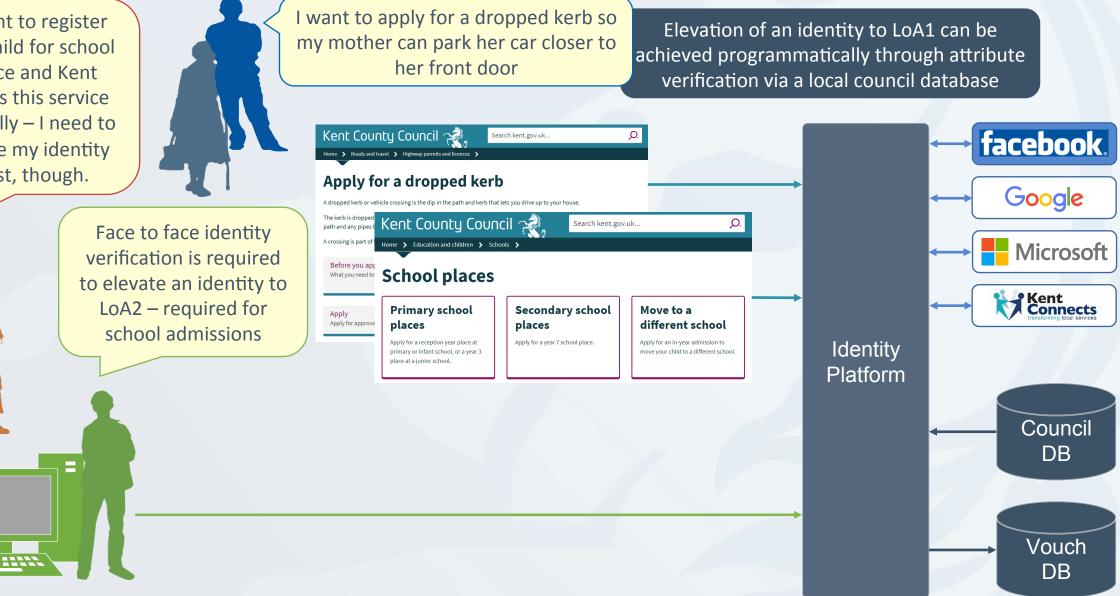

## Agenda

- Citizen identity drivers for Kent
- Drivers, scenarios and use cases
- The need for a Verify alternative
- Q&A

I want to register my child for school place and Kent offers this service digitally – I need to prove my identity first, though. Face to face identity verification is required to elevate an identity to LoA2 – required for school admissions