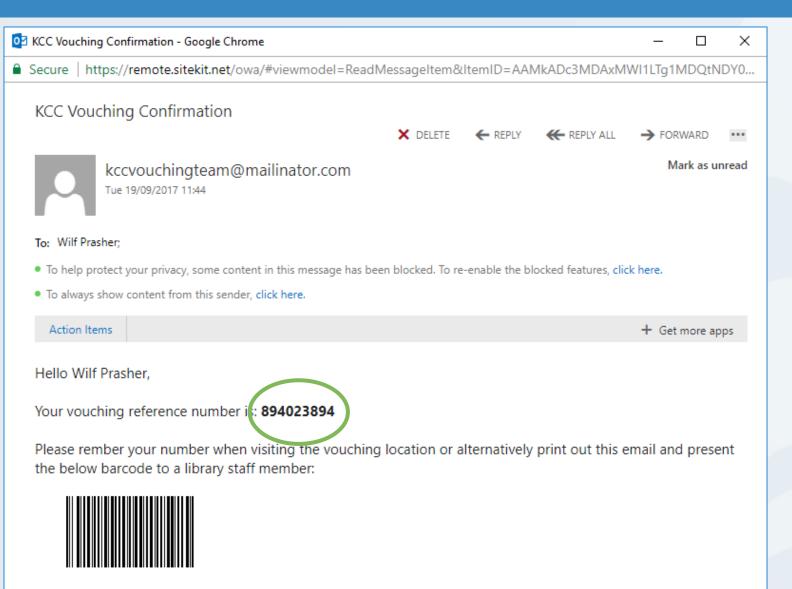

### Welcome

You have now successfully registered with a Kent Connects account. To gain elevated access to this application you need to finish the vouching process in person. Please attend your local library with three forms of identification/proof of address (passport, driving license, utility bill).

You will need the following reference number to allow staff members to activate your eleavated access:

You will also recieve a confirmation email that contains your reference number.

© 2017 - KCC

Sincerely, Kent CC Vouching Team