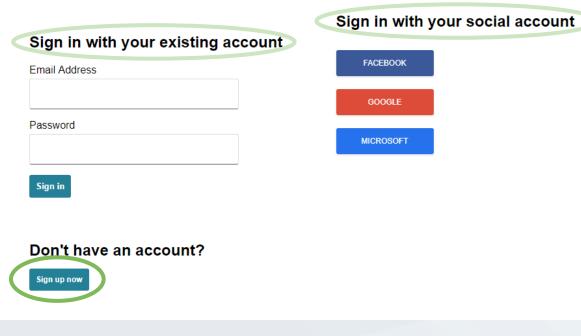

### Sign In or Register with Kent Connects

Kent Connects is the trusted platform used across Kent and Medway to help citizens interact with public services online and it only takes a couple of minutes to create an account.

### Sign in with your existing account

### Don't have an account?

### Sign in with your social account

Kent