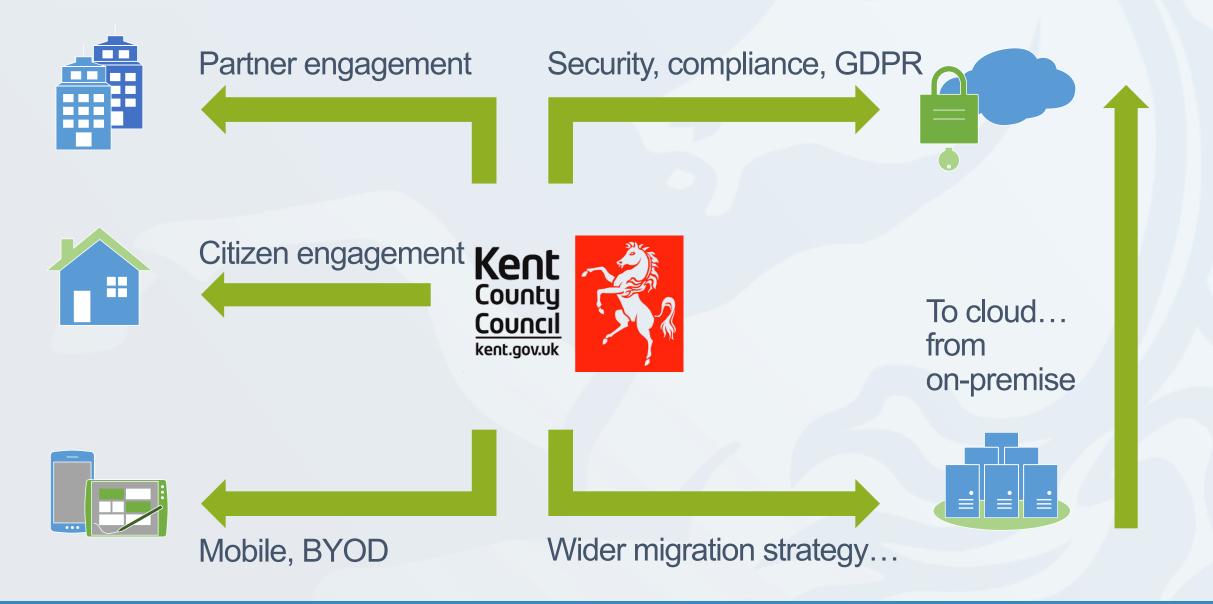

## Agenda

- Citizen identity drivers for Kent
- Drivers, scenarios and use cases
- The need for a Verify alternative
- Q&A

I want to register my child for school place and Kent offers this service digitally – I need to prove my identity first, though. Face to face identity verification is required to elevate an identity to LoA2 – required for school admissions

The costs of using Verify aren't clear, so I can't recommend it

Commercial frameworks need to be in place to support local up-take