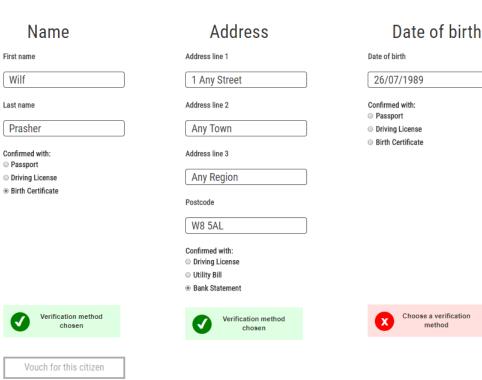

### Vouch for a citizen

Check the citizen's details against their documentary evidence. Update where necessary to ensure the information below is accurate.

Kent Kent

onnects

Transforming local services

### Vouch for a citizen

Check the citizen's details against their documentary evidence. Update where necessary to ensure the information below is accurate.