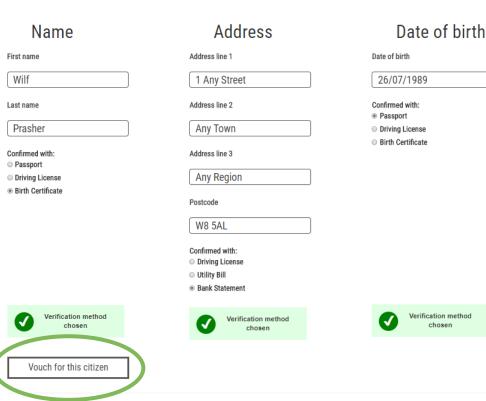

### Vouch for a citizen

Check the citizen's details against their documentary evidence. Update where necessary to ensure the information below is accurate.

Kent Kent

onnects

Transforming local services

### Vouch for a citizen

Check the citizen's details against their documentary evidence. Update where necessary to ensure the information below is accurate.