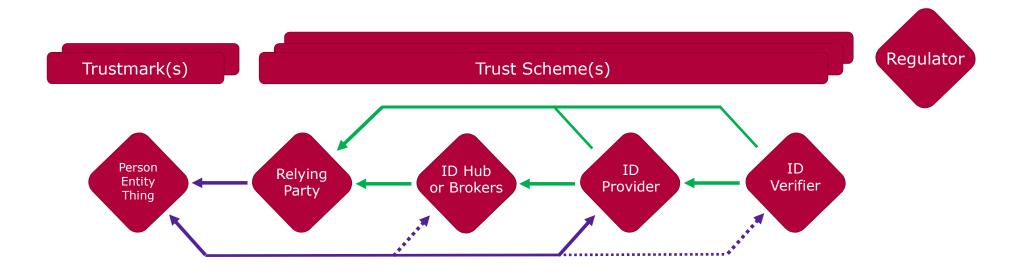

### Open Identity Exchange – Strategic Objectives An open approach that will:

Allow individuals to use an ID they already have, with easy step-up trust establishment for new use cases

Allow RPs access to millions of trusted IDs

Allow ID issuers to become a trusted ID provider with minimal technical effort

Make IDs interoperable across trust schemes and sectors

Enable users to understand where they can use their ID

Ensure security and compliance