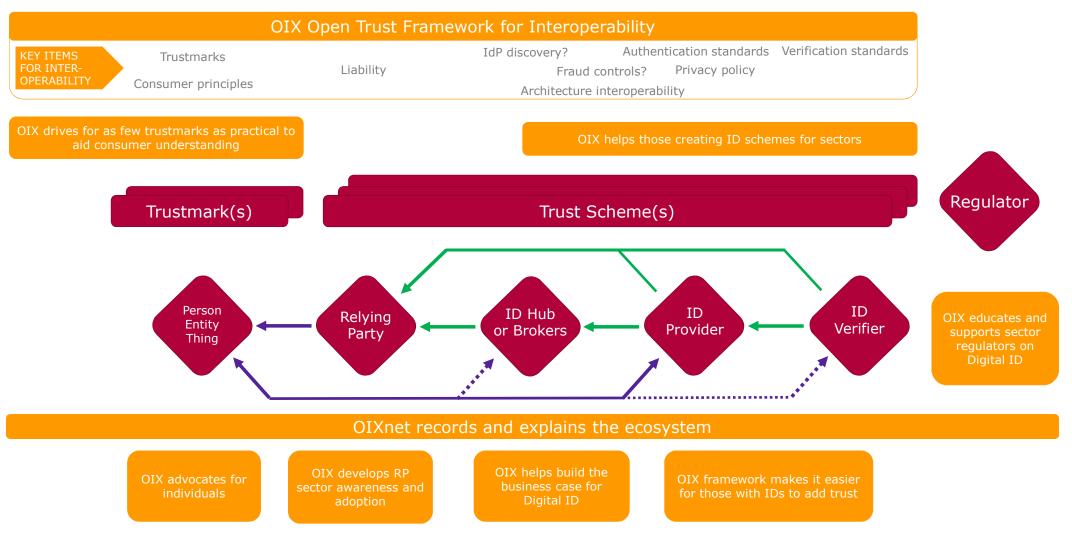

### Open Identity Exchange – Strategic Objectives An open approach that will:

Allow individuals to use an ID they already have, with easy step-up trust establishment for new use cases

Allow RPs access to millions of trusted IDs

Allow ID issuers to become a trusted ID provider with minimal technical effort

Make IDs interoperable across trust schemes and sectors

Enable users to understand where they can use their ID

Ensure security and compliance

#### **OIX Strategic Activities**

# **OIX Strategic Plan**